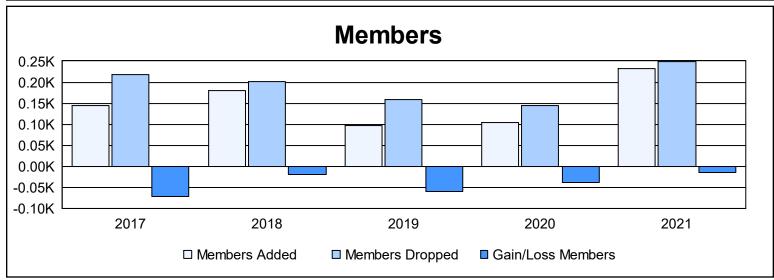

District 18 I As of June 2021 Cumulative

| Year      | New<br>Clubs | Dropped<br>Clubs | Gain/<br>Loss<br>Clubs | New<br>Members | Charter<br>Members | Reinstate<br>Members | Transfer<br>Members | Total<br>Member<br>Added | Total<br>Members<br>Dropped | Gain/<br>Loss<br>Members |
|-----------|--------------|------------------|------------------------|----------------|--------------------|----------------------|---------------------|--------------------------|-----------------------------|--------------------------|
| 2016-2017 | 0            | 2                | -2                     | 122            | 3                  | 8                    | 11                  | 144                      | 217                         | -73                      |
| 2017-2018 | 2            | 1                | 1                      | 119            | 49                 | 6                    | 7                   | 181                      | 201                         | -20                      |
| 2018-2019 | 0            | 1                | -1                     | 77             | 5                  | 4                    | 11                  | 97                       | 158                         | -61                      |
| 2019-2020 | 0            | 0                | 0                      | 97             | 0                  | 3                    | 5                   | 105                      | 144                         | -39                      |
| 2020-2021 | 2            | 2                | 0                      | 165            | 59                 | 5                    | 4                   | 233                      | 248                         | -15                      |
| Average   | 1            | 1                | 0                      | 116            | 23                 | 5                    | 8                   | 152                      | 194                         | -42                      |